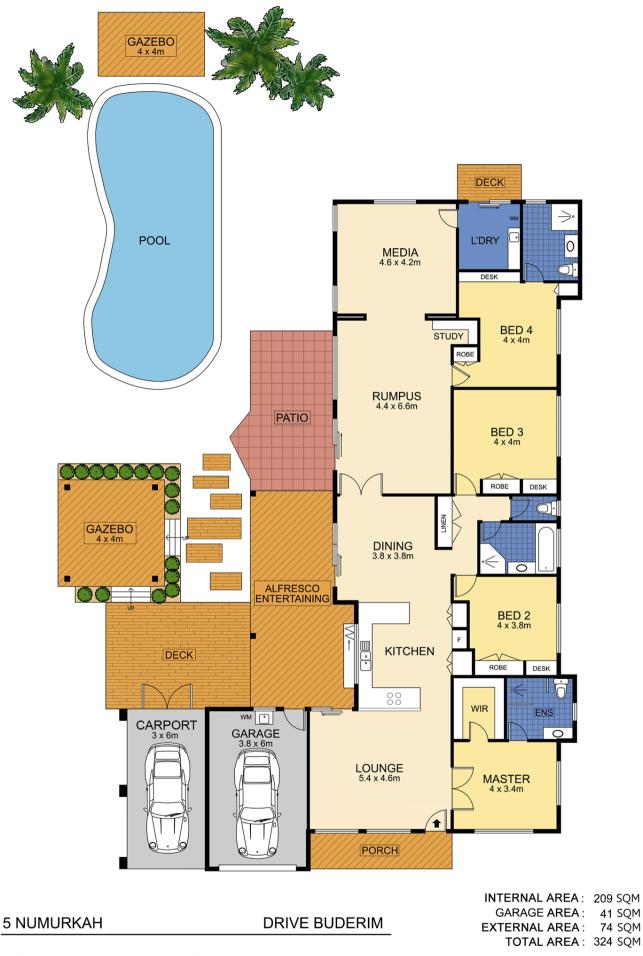

- Four generous sized bedrooms.
- Master has ensuite and walk-in robe.
- The remaining three bedrooms have their very own separate wing with second bathroom and toilet catering to the second and third bedrooms.
- Fourth bedroom has an ensuite.
- The spacious lounge with high raked ceilings has garden views.
- Open plan air-conditioned modern kitchen with double fridge space (plumbed), dishwasher and stone benches with

## **Office Details**

RBM Realty

water fall edges is a cook's delight.

• The expansive kitchen window opens out through a wood & glass bifold onto a servery. Outdoor entertaining made easy!

• Flowing through from the kitchen is the dining area also with high ceilings which leads out to the al fresco dining and pool.

• Quite separate is a large rumpus room with study nook which leads into a separate media room or children's play area. Also a great space for a home office.

• The outdoor entertaining area caters to the largest of family gatherings.

• Gazebos (2) plus al fresco dining all overlooking a sparking in ground pool.

• The north east facing yard has ample room for children to play plus the family pet.

- Garden shed.
- Built in desks in bedroom two, three and four.
- Solar power.
- Termite barrier.
- Single garage plus carport with double gates to rear yard.

Centre, 128 Golf Links Road Mountain Creek QLD 4557 Australia 07 5444 0005

This floor plan is conceptual only. It is provided for illustrative purposes only and should not be relied upon. We make no guarantee as to the accuracy of this plan. All interested parties should make and rely on their own enquiries in determining the accuracy of the information contained in this floor plan.