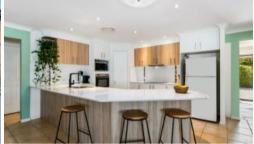

- \* Four generous sized bedrooms plus a large home office / fifth bedroom.
- \* Master bedroom has over sized walk in robe and ensuite.
- \* The second bathroom and toilet cates to the remaining four bedrooms.
- \* Separate lounge flows through to spacious dining room with yard views out to the pool.
- \* Open plan, the well-designed kitchen has stone benches and all modern convenience with loads of storage.
- \* Flowing through from the kitchen is a large family room opening out to the alfresco dining and in ground pool.
- \* The third living zone offers a great space for childrens