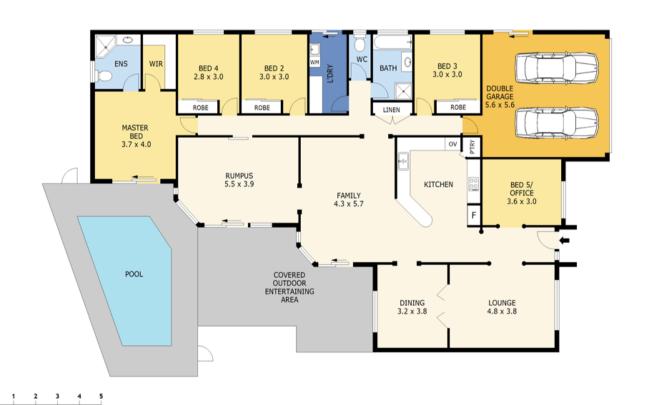

## **PEACEFUL & PRIVATE OASIS**

This substantial low maintenance residence embraces a light filled northerly aspect and caters perfectly for family living.

Nestled in a quiet cul-de-sac on a private 720m2 block, this superb property offers convenience and position.

- \* Four generous sized bedrooms plus a large home office / fifth bedroom.
- \* Master bedroom has over sized walk in robe and ensuite.
- \* The second bathroom and toilet cates to the remaining four bedrooms.
- \* Separate lounge flows through to spacious dining room with yard views out to the pool.
- \* Open plan, the well-designed kitchen has stone benches and all modern convenience with loads of storage.
- \* Flowing through from the kitchen is a large family room opening out to the alfresco dining and in ground pool.
- \* The third living zone offers a great space for childrens

## Office Details

RBM Realty
Shop 2, Professional
Centre, 128 Golf Links Road
Mountain Creek QLD 4557

retreat or rumpus room with access to the pool

- \* Solar heated in ground pool.
- \* Zoned ducted air conditioning throughout.
- \* Side access for boat etc
- \* Double garaging has internal access and auto door.

Residence - 20 Entertaining Area - 3 Garage - 3 Total - 2