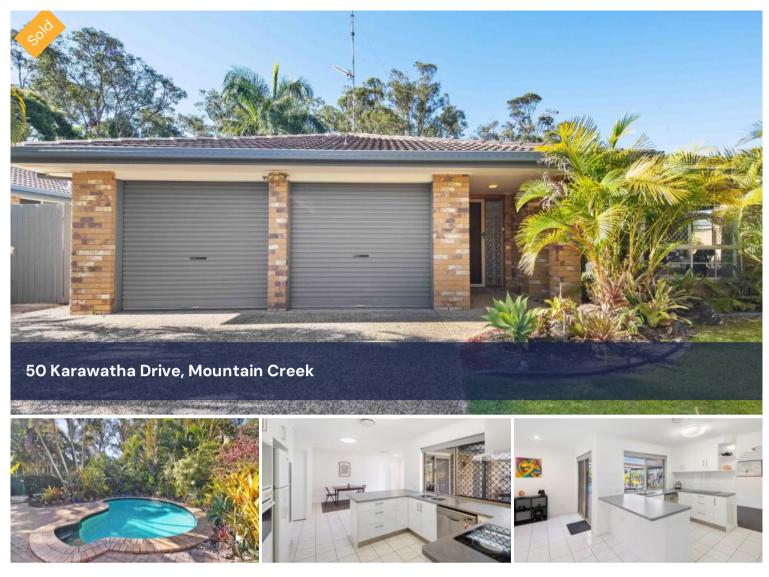

## **BEAUTIFULLY REFURBISHED HOME**

Positioned walking distance to schools, shops and transport, this tastefully refurbished home offers a wonderful lifestyle for a growing family, retirees or the astute investor.

- Three generous sized bedrooms.
- King sized master with walk in robe and luxury ensuite opens out to the patio.
- The second bathroom caters to the remaining two bedrooms.
- Spacious lounge / dining overlooks lush gardens and entertaining area.
- Open plan designer kitchen with all modern conveniences flows through to the family room.
- Enjoying a north-east aspect, the large patio overlooks the solar heated in ground pool surrounded by lush tropical gardens where outdoor entertaining is made easy.

A 3 A 2 ⇔ 2 ⇔ □
713 m2

Price SOLD for \$605,000

Property Residential

Property ID727

Land Area 713 m2

## 50 Karawatha Drive, MOUNTAIN CREEK

LIVING: 131m<sup>2</sup> COURTYARD: 49m<sup>2</sup> GARAGE: 36m<sup>2</sup> TOTAL: 216m<sup>2</sup>

ARTIST'S IMPRESSION ONLY: While every attempt has been made to ensure the accuracy of this floor plan's areas and measurements of doors, windows, rooms and all other items are approximate and no responsibility is taken for any error, omission, or mis-statement. This plan is for illustrative purposes only and should only be used as such by any prospective purchaser. Floor plan by: www.realestatefloorplans.com.au