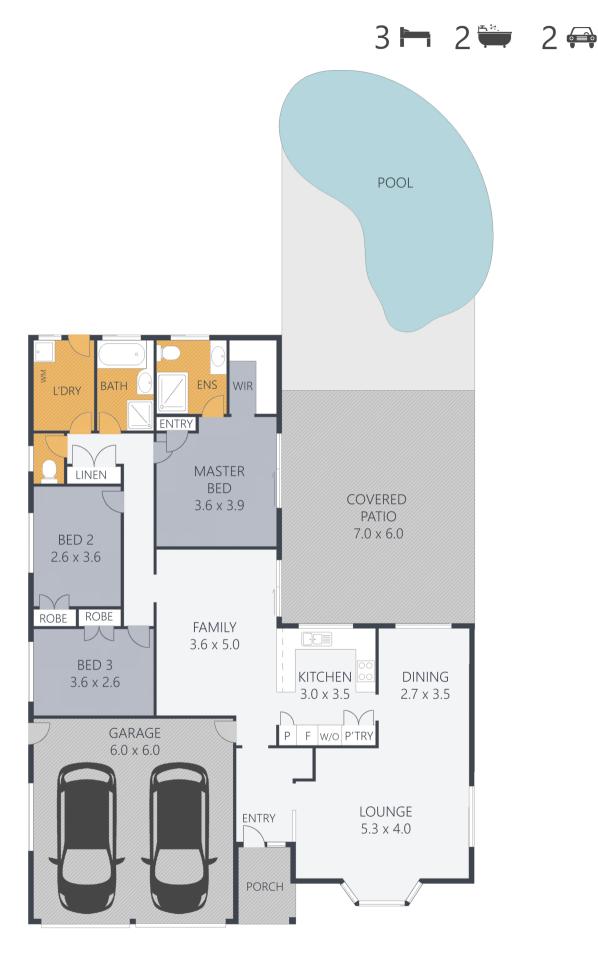

- Three generous sized bedrooms.
- King sized master with walk in robe and luxury ensuite opens out to the patio.
- The second bathroom caters to the remaining two bedrooms.
- Spacious lounge / dining overlooks lush gardens and entertaining area.
- Open plan designer kitchen with all modern conveniences flows through to the family room.
- Enjoying a north-east aspect, the large patio overlooks the solar heated in ground pool surrounded by lush tropical gardens where outdoor entertaining is made easy.

## 50 Karawatha Drive, MOUNTAIN CREEK

LIVING: 131m<sup>2</sup> COURTYARD: 49m<sup>2</sup> GARAGE: 36m<sup>2</sup> TOTAL: 216m<sup>2</sup>

ARTIST'S IMPRESSION ONLY: While every attempt has been made to ensure the accuracy of this floor plan's areas and measurements of doors, windows, rooms and all other items are approximate and no responsibility is taken for any error, omission, or mis-statement. This plan is for illustrative purposes only and should only be used as such by any prospective purchaser. Floor plan by: www.realestatefloorplans.com.au