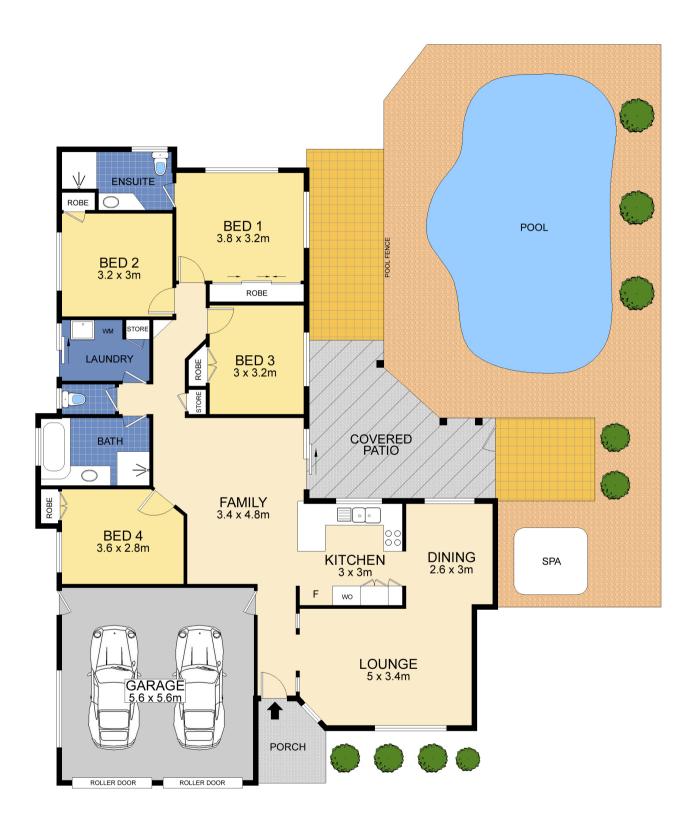

- \* Four generous sized air conditioned bedrooms.
- \* Master has ensuite with the second bathroom catering to the remaining three bedrooms.
- \* The well appointed kitchen with yard views flows through to the family room. These areas lead out to the patio and in ground pool.
- \* Relax and enjoy the outdoor spa.
- \* Quite separate, the air conditioned lounge / dining has garden and pool views.
- \* Large garden shed, ideal workshop for the home handyman.
- \* Purpose built pet enclosure with kennel.

## Office Details

RBM Realty

- \* The extra wide double gated side access is deal for boat and caravan or an extra two vehicles. Also a great area for the retirees with a motor home.
- \* Double garaging has internal access.

This conveniently positioned quality built home is only minutes to the local shops, beaches and schools. The 700m2 private block caters for outdoor entertaining around the pool plus room for children to play. A wonderful family environment awaits you.