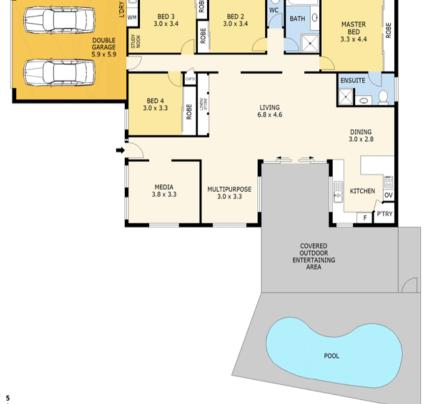

> BED RATH MASTER BED 3.3 x 4.4 ENSUITE BED 4 3.0 x 3.3 LIVING 6.8 x 4.6 ago DINING 3.0 x 2.8 MEDIA 3.8 x 3.3 MULTIPURPOSE 3.0 x 3.3 KITCHEN 0 P'TD F POOL

Scale in metres. Indicative only. Dimensions are approximate. All information contained herein is gathered from sources we believe to be reliable. However we cannot guarantee its accuracy and interested parties should rely on their own enquiries.

Residence Garage Entertaining Area 163 m<sup>2</sup> 36 m<sup>2</sup> 38 m<sup>2</sup> 237 m<sup>2</sup> Total

V/N