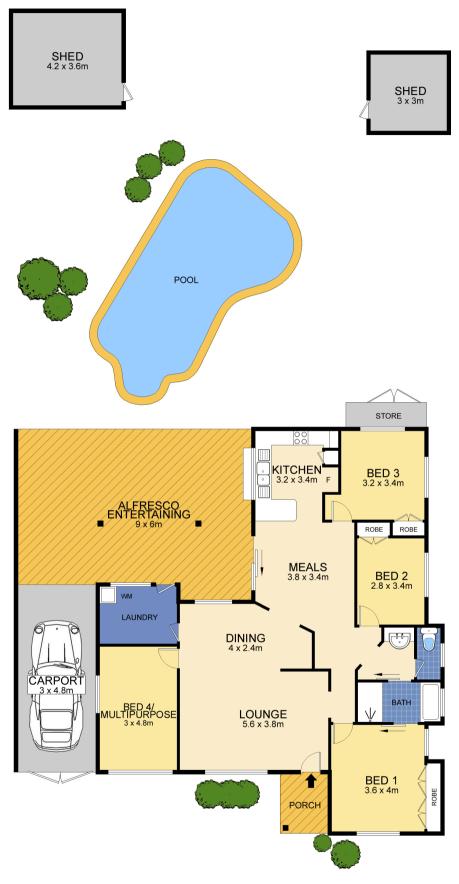

## AFFORDABLE LIVING

Enjoy a private 642m2 block only minutes to schools, shops and beaches. This value packed property offers huge scope to update or extend the existing home.

- \* Four generous sized bedrooms.
- \* Air-conditioned king sized master has two way bathroom plus powder room and separate toilet.
- \* The fourth bedroom / multi purpose room can be easily converted back to a single garage with internal access.
- \* Quite spacious, the lounge / dining has garden views.
- \* Well appointed modern kitchen flows through to a casual meals area and leads out to al fresco dining where you can enjoy that evening barbecue.
- \* Enjoy those hot summer days in the sparkling in ground pool.
- \* The large secure yard caters to extra sheds plus room for children to play.

Centre, 128 Golf Links Road Mountain Creek QLD 4557 Australia 07 5444 0005

**138 BUNDILLA BLVD** 

**MOUNTAIN CREEK** 

INTERNAL AREA : 134 SQM CARPORT AREA : 14 SQM EXTERNAL AREA : 84 SQM TOTAL AREA : 232 SQM