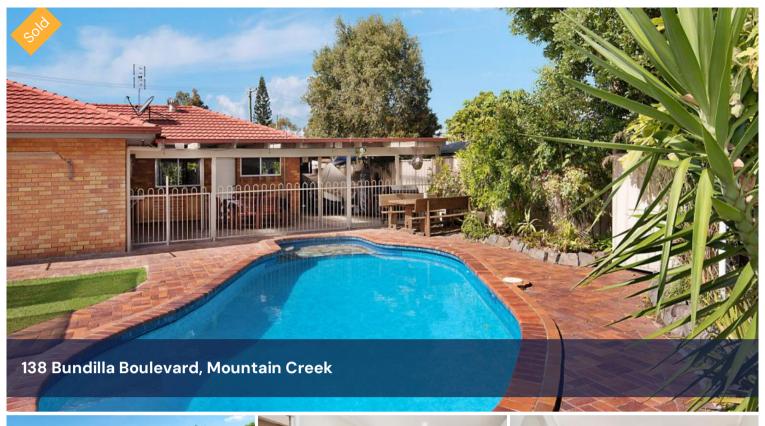

## AFFORDABLE LIVING

Enjoy a private 642m2 block only minutes to schools, shops and beaches. This value packed property offers huge scope to update or extend the existing home.

- \* Four generous sized bedrooms.
- \* Air-conditioned king sized master has two way bathroom plus powder room and separate toilet.
- \* The fourth bedroom / multi purpose room can be easily converted back to a single garage with internal access.
- \* Quite spacious, the lounge / dining has garden views.
- \* Well appointed modern kitchen flows through to a casual meals area and leads out to al fresco dining where you can enjoy that evening barbecue.
- \* Enjoy those hot summer days in the sparkling in ground pool.
- \* The large secure yard caters to extra sheds plus room for children to play.

△ 4 △ 1 △ 1 △ □ 642 m2

Price SOLD for \$505,000

Property Residential

Type
Property ID641

Land Area 642 m2

Centre, 128 Golf Links Road Mountain Creek QLD 4557 Australia 07 5444 0005

**138 BUNDILLA BLVD** 

**MOUNTAIN CREEK** 

INTERNAL AREA : 134 SQM CARPORT AREA : 14 SQM EXTERNAL AREA : 84 SQM TOTAL AREA : 232 SQM