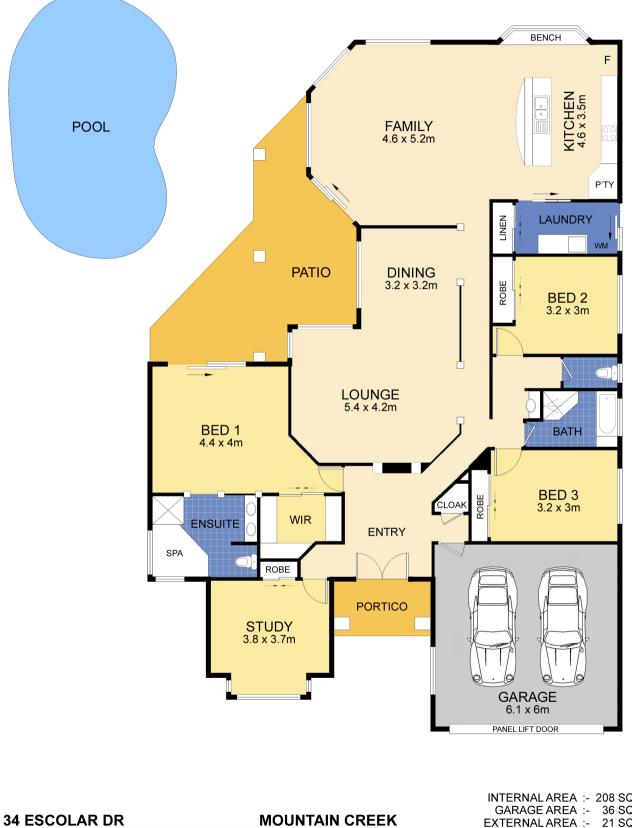

Mountain Creek QLD 4557 Australia 07 5444 0005

**MOUNTAIN CREEK** 

INTERNALAREA :- 208 SQM GARAGEAREA :- 36 SQM EXTERNALAREA :- 21 SQM TOTALAREA :- 265 SQM

This floor plan is conceptual only. It is provided for illustrative purposes only and should not be relied upon. We make no guarantee as to the accuracy of this plan. All interested parties should make and rely on their own enquiries in determining the accuracy of the information contained in this floor plan.