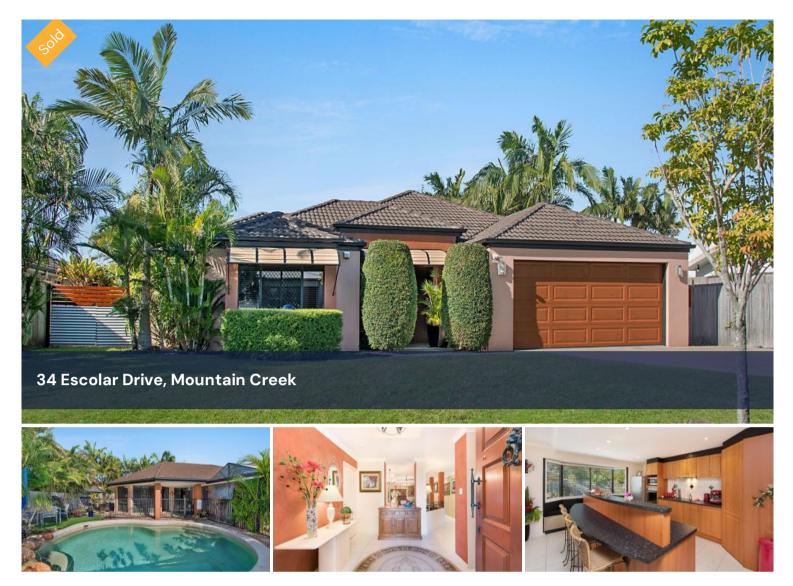

## OWNERS BOUGHT ELSEWHERE, KEEN TO MOVE ON

With a design focus successfully merging indoor and outdoor entertaining, this beautifully presented residence is delightfully inviting with an ambience of seclusion and comfort. This immaculate property is low maintenance living at its very best.

- \* Four bedrooms (two King and two Queen)
- \* Luxury ensuite with double basins and spa bath. Oversized walk in robe.
- \* Master bedroom leads out to the pool area.
- \* Bathroom plus powder room.
- \* Spacious formal lounge / dining.
- \* The well-appointed modern kitchen has all new appliances and is a cook's delight.

\* Flowing through from the kitchen is the air-conditioned

A and b 2 and 2 and 2 and a line 2 and 2 and

Price SOLD for \$650,000

Property Residential Type

Property ID429

Land Area 657 m2

## **Office Details**

RBM Realty Shop 2, Professional Centre, 128 Golf Links Road family room / casual dining with pool and yard views.

\* Enjoy outdoor entertaining around the in-ground pool where tropical gardens create your very own private oasis.

- \* The large patio caters to those evening barbecues.
- \* Auto irrigation, NBN and new pool pump.

\* The 657m2 private block with side access has beautifully landscaped gardens.

\* Short stroll to the local park.