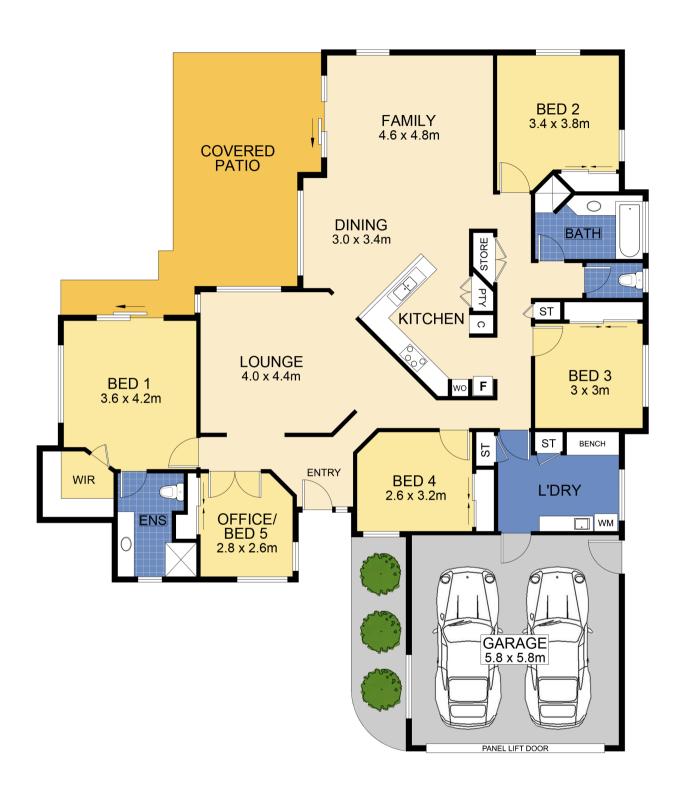

- \* Four bedrooms plus home office or fifth bedroom.
- \* King sized master has ensuite and walk in robe.
- \* The second bathroom and toilet cater to the remaining three bedrooms (1 King and 2 Queen).
- \* Positioned next to the front door, the generous sized office is great for those working from home or is ideal for a baby's nursey as it's next to the master bedroom.
- \* Quite separate, the air-conditioned lounge overlooks the entertaining area.
- \* Open plan kitchen / dining area & family room lead out to a generous sized patio overlooking a private yard.

## Office Details

RBM Realty
Shop 2, Professional
Centre, 128 Golf Links Road
Mountain Creek QLD 4557

\* Double garaging has auto door & internal access.

This well-presented home is a great buy in a prime location. Not one to be missed.

Australia 07 5444 0005

**8 MOUNTAIN CLOSE** 

**MOUNTAIN CREEK** 

INTERNAL AREA : 157 SQM GARAGE AREA : 34 SQM EXTERNAL AREA : 27 SQM TOTAL AREA : 218 SQM