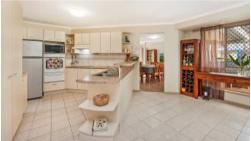

- \* Four bedrooms plus home office or fifth bedroom.
- \* King sized master has ensuite and walk in robe.
- \* The second bathroom and toilet cater to the remaining three bedrooms (1 King and 2 Queen).
- \* Positioned next to the front door, the generous sized office is great for those working from home or is ideal for a baby's nursey as it's next to the master bedroom.
- \* Quite separate, the air-conditioned lounge overlooks the entertaining area.
- \* Open plan kitchen / dining area & family room lead out to a generous sized patio overlooking a private yard.