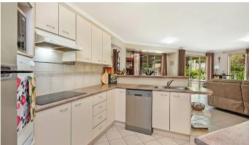

- \* Four bedrooms plus home office or fifth bedroom.
- \* King sized master has ensuite and walk in robe.
- \* The second bathroom and toilet cater to the remaining three bedrooms (1 King and 2 Queen).
- \* Positioned next to the front door, the generous sized office is great for those working from home or is ideal for a baby's nursey as it's next to the master bedroom.
- \* Quite separate, the air-conditioned lounge overlooks the entertaining area.
- \* Open plan kitchen / dining area & family room lead out to a generous sized patio overlooking a private yard.