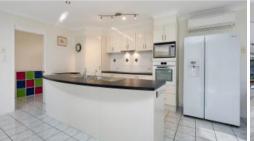

## **IDEAL FAMILY HOME**

If space, convenience, and immaculate presentation are important to you, then this spacious home set on a private 620m2 block will certainly tick all your boxes.

- \* Four air-conditioned bedrooms, master has ensuite, walk in robe and opens out to the entertaining area.
- \* The second bathroom and toilet caters to the remaining three bedrooms.
- \* Open plan, the well designed kitchen has dishwasher, double fridge space, water filter, loads of cupboard space and flows to the casual dining area and family room. These areas lead out to the patio where you can enjoy that evening barbecue.
- \* Quite separate, the spacious air-conditioned lounge / dining is a great space for indoor entertaining.
- \* Solar power.
- \* Solar hot water.