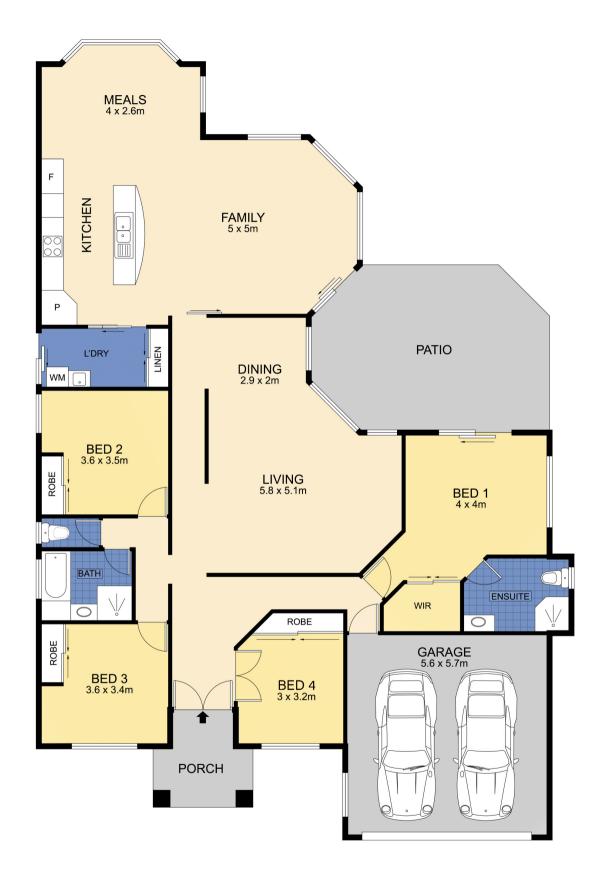

## **IDEAL FAMILY HOME**

If space, convenience, and immaculate presentation are important to you, then this spacious home set on a private 620m2 block will certainly tick all your boxes.

- \* Four air-conditioned bedrooms, master has ensuite, walk in robe and opens out to the entertaining area.
- \* The second bathroom and toilet caters to the remaining three bedrooms.
- \* Open plan, the well designed kitchen has dishwasher, double fridge space, water filter, loads of cupboard space and flows to the casual dining area and family room. These areas lead out to the patio where you can enjoy that evening barbecue.
- \* Quite separate, the spacious air-conditioned lounge / dining is a great space for indoor entertaining.
- \* Solar power.
- \* Solar hot water.

## Office Details

**RBM Realty** 

Shop 2, Professional

- \* Double fridge space (plumbed).
- \* Green house.
- \* Double gated side access for boat etc.
- \* Room for a pool.
- \* Double garaging has auto door and internal access.
- \* Short walk to the local park.
- \* Located within the much sought after Mountain Creek school zone and only minutes to shops, beaches, cafés, medical centre and golf club.

Centre, 128 Golf Links Road Mountain Creek QLD 4557 Australia 07 5444 0005

71 SAILFISH DRIVE

**MOUNTAIN CREEK** 

INTERNAL AREA: 201SQM GARAGE AREA: 36 SQM EXTERNAL AREA: 9 SQM TOTAL AREA: 246 SQM