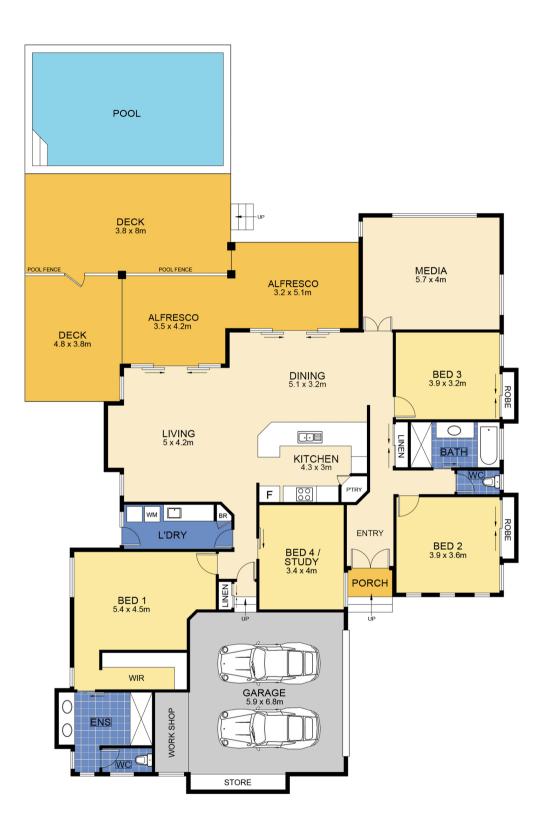

## **47 YELLOW CEDAR PLACE**

PALMWOODS

| INTERNAL AREA : | 207 SQM |
|-----------------|---------|
| GARAGE AREA :   | 46 SQM  |
| EXTERNAL AREA : | 96 SQM  |
| TOTAL AREA :    | 349 SQM |
|                 |         |

This floor plan is conceptual only. It is provided for illustrative purposes only and should not be relied upon. We make no guarantee as to the accuracy of this plan. All interested parties should make and rely on their own enquiries in determining the accuracy of the information contained in this floor plan.