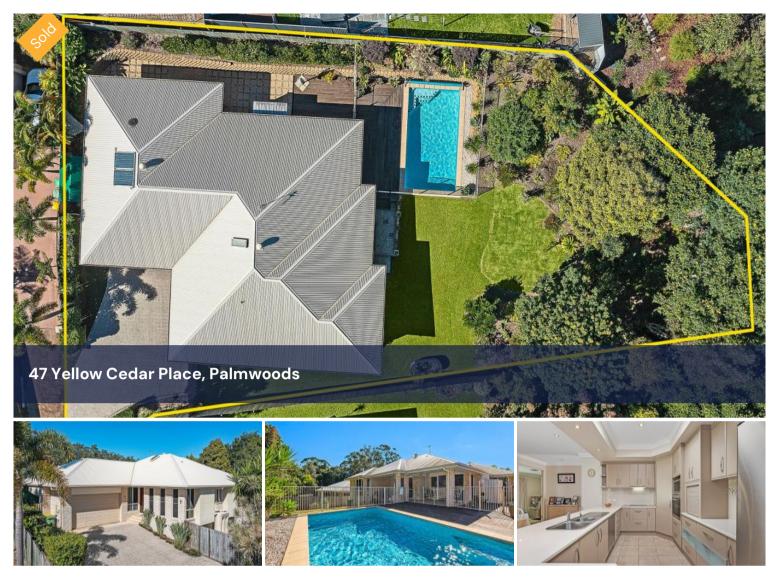

## PICTURE PERFECT

First time to the market, this superbly presented substantial residence positioned on a large 1,182m2 block enjoys a private tranquil setting with ample room for the family pet and children to play.

Features include:

- \* Four bedrooms, three King & one Queen sized.
- \* Master has ensuite with separate toilet, plus a large walk-in robe.
- \* The second bathroom and toilet caters to the remaining three bedrooms.
- \* Open plan and well-designed kitchen offers the avid cook all modern conveniences including dishwasher, double fridge space, water filter and plenty of storage and bench space.
- \* The kitchen flows through to the family room & dining. These areas lead out to the large patio where you can enjoy that evening barbecue overlooking the sparkling inground

\* Huge fully fenced yard with tropical gardens & mature trees.

Extras Include:

- \* 9 foot ceilings throughout
- \* Ducted air conditioning (zoned)
- \* Solar hot water
- \* Water tanks x2 for gardens, pool etc
- \* Pool cover
- \* Large umbrella for the pool area
- \* Workshop area in garage
- \* Loads of storage

This quality-built residence is only a short distance to the local schools and shops; and only minutes to Nambour Hospital & town centre. Homes of this size and calibre are selling fast in the much sought after Palmwoods area.