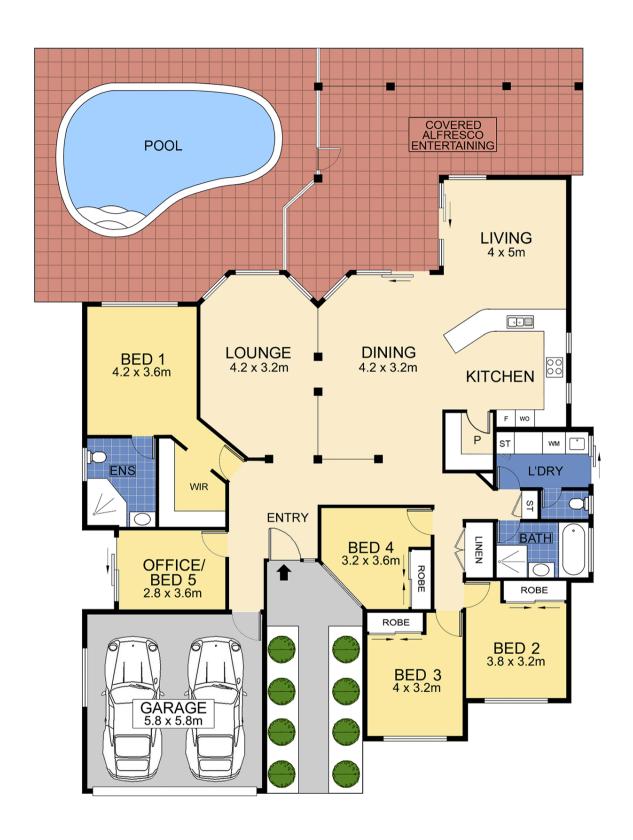

- \* Four generous sized bedrooms plus home office or fifth bedroom.
- \* Master bedroom has ensuite and walk in robe. The second bathroom caters to the remaining three bedrooms which have their very own separate wing.
- \* The impressive entrance foyer flows through to an expansive lounge and open plan family room / dining & kitchen.
- \* Fully refurbished, the kitchen with stone benches, dishwasher, large pantry and loads of storage will suit the

## Office Details

RBM Realty Shop 2, Professional avid cook.

- \* Both living zones and kitchen flow out to the sun drenched pool.
- \* Two al fresco dining areas cater well to outdoor entertaining where you can enjoy those family barbecues around the pool.
- \* Double garaging has auto doors and internal access.
- \* Solar power.
- \* Ducted air conditioning.
- \* Garden sheds x 2.
- \* Within the Mountain Creek school zones.
- \* Minutes to local shops, beaches and cafes.

Centre, 128 Golf Links Road Mountain Creek QLD 4557 Australia 07 5444 0005

**GOURAMI CT** 

**MOUNTAIN CREEK** 

INTERNAL AREA : 304 SQM GARAGE AREA : 50 SQM EXTERNAL AREA : 52 SQM TOTAL AREA : 406 SQM