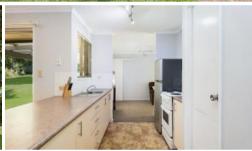

- Spacious master bedroom includes a walk in robe plus build in cupboards.
- Three additional light filled bedrooms complete with new carpet.
- The two way renovated bathroom has access to the master bedroom and a separate toilet.
- $\cdot$  The well-appointed kitchen has ample bench space and flows seamlessly to the dining room.
- Well designed, separate lounge overlooks the front garden where you can enjoy cooling breezes.
- Undercover patio is perfect for entertaining year round and watching the kids play in the huge backyard with plenty of room for a pool.
- · Single lock up garage with internal access.
- Ceiling fans.
- · Large 897m2 easily maintained block.
- Tightly held street.