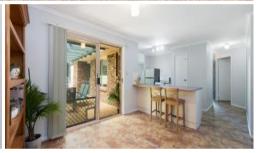

- Spacious master bedroom includes a walk in robe plus build in cupboards.
- Three additional light filled bedrooms complete with new carpet.
- The two way renovated bathroom has access to the master bedroom and a separate toilet.
- $\cdot$  The well-appointed kitchen has ample bench space and flows seamlessly to the dining room.
- Well designed, separate lounge overlooks the front garden where you can enjoy cooling breezes.
- Undercover patio is perfect for entertaining year round and watching the kids play in the huge backyard with plenty of room for a pool.
- · Single lock up garage with internal access.
- Ceiling fans.
- · Large 897m2 easily maintained block.
- Tightly held street.