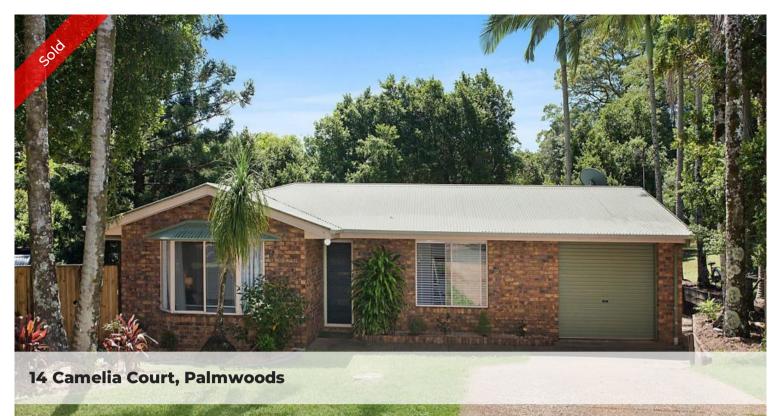

## **POSITION PERFECT**

Quietly positioned at the end of a cul-de-sac and in a tightly held street, this wonderful solid brick home has a warm and inviting ambience and

is positioned on a large 897m2 block with an expansive backyard offering ample room for a pool and the kids to play.

Set in a much sort after area of Palmwoods, 14 Camelia Court offers peace and privacy while also being close to schools, shops

Price SOLD for \$550,000

Property

Residential

Type
Property ID 1053
Land Area 897 m2